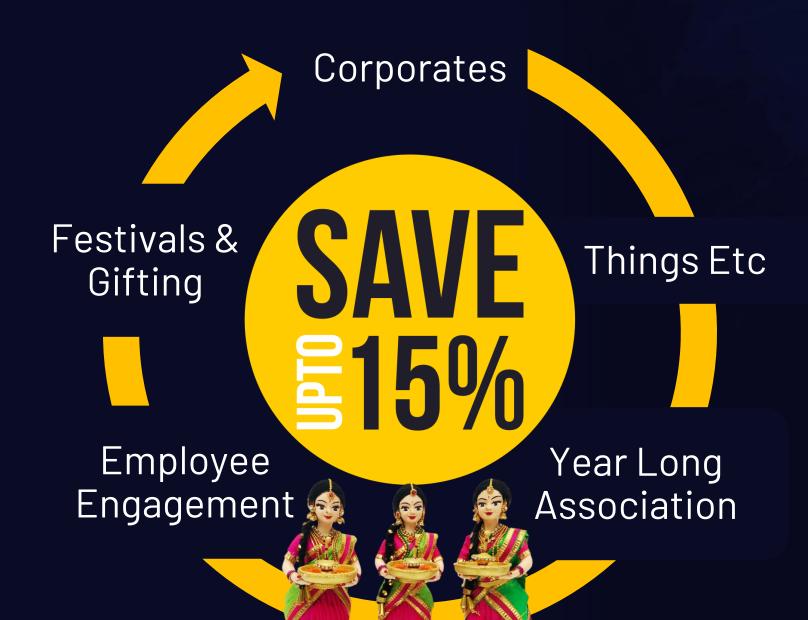

# When to gift

MICE Events

Festivals

To Connect / Reconnect

Personal Occasions

#### What you gain?

- Hassle-free Planning, Execution, Distribution
- Advance Planning
- Save Time & Effort
- Variety Under One Roof
- Important Client & Vendor Relationships Maintained

Cost-effective Gifting